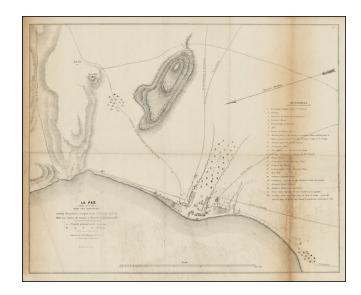

## La Paz (Lower California) and its Environs, Showing Positions Occupied by U.S. Troops & the Mexicans, during the attacks of November & December 1847

Stock#: 32300mb Map Maker: Duval

**Date:** 1847

Place: Philadelphia Color: Uncolored

## **Description:**

Detailed map of the Battle of La Paz, fought during the Mexican War.

The map shows the various roads into La Paz, topographical featurese, troop positions and other points of interest.