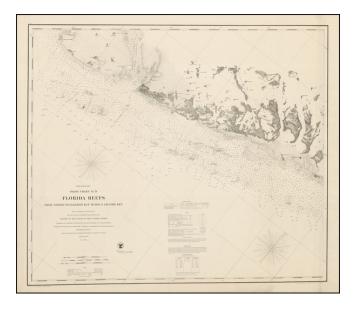

## Florida Reefs From Newfound Harbor Key to Boca Grande Key . . . 1862 (Includes Key West)

Stock#:32284mbMap Maker:United States Coast Survey

Date:1862Place:WashingtonColor:UncoloredCondition:VG+Size:32 x 27 inches

## **Description:**

Fine example of this rare engraved edition of the US Coast Survey map of the area between Boca Grande Key and Sugar Loaf Key, centered on Key West, published separately on thick paper as a presentation copy.

A fine example of this separately issued chart centered on Key West and engraved for the coast survey on thick paper, unlike the thin tissue paper copies which were bound into the official reports.

Lengthy tidal observations, notes on light houses, tides, general notes and sailing directions, along with extensive soundings and topographical details.

Printed on thick paper and never folded, the chart is in near fine condition.