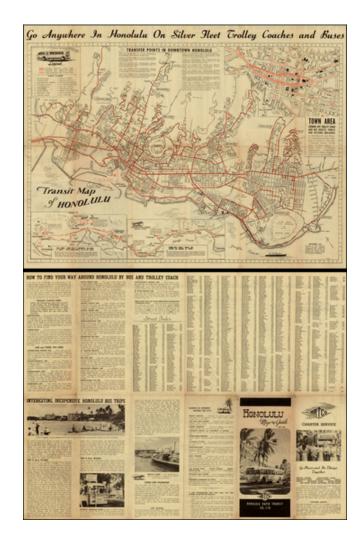

#### **Description:**

Detailed tourist map of Hawaii, showing the various transit lines around the town.

Shows Electric Trolley Coach Lines, Gasoline and Diesel Bus Lines, Limited Bus Service areas, and "Paralleling Bus and Coach Lines." Shows 18 different transit lines.

Includes 3 large insets (Honolulu Downtown, Diamond Head Route, and Pearl Harbor Route. Verso text includes an index, details on the variousbux lines, interesting trips around town, points of interest and several photographs.