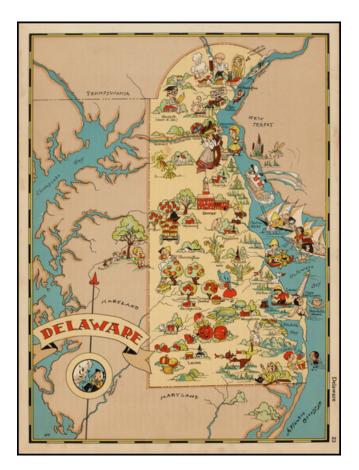

## **Description:**

Whimsical map of Delaware.

Ruth Taylor White was among the most prolific makers of pictographic maps. Her whimsical style combines her artistic skills with local color and flavor, making her maps among the most collected pictographic maps.