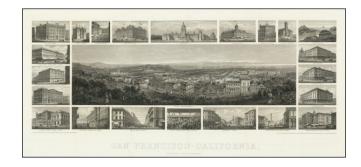

## **Description:**

Unrecorded 1875 edition of Frederick Hess's fine steel engraved view of San Francisco, with 22 vignettes of San Francisco buildings.

Very rare steel-engraved view of San Francisco with surrounding vignettes of various architectural landmarks of the city including: Nevada Block, Calvary Church, Palace Hotel, City Hall, Grand Hotel, Cliff House, The White House, Corner of Geary and Kearny, Mercantile Library, Oriental Block, Sansome Street, London & S. Fr. Bank., S. Mary's Cathedral, Lick Hotel, Occidental Hotel, Corner of First and Market Street, PMSS Wharf, Montgomery Street, California Street, Murphy Grant & Co. Building and Russ House.

Very little is known about the creator of this rare print, Frederick Hess. He is known to have also produced a lettersheet with different views (Baird 232). Reps locates two copies of an 1874 printing (Library of Congress and the Oakland Museum), but makes no mention of this 1875 printing.