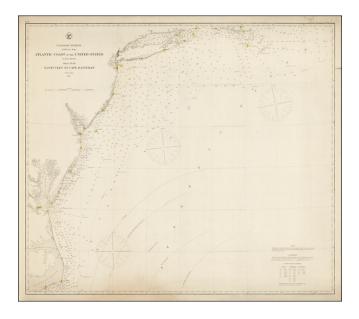

## Barry Lawrence Ruderman Antique Maps Inc.

7407 La Jolla Boulevard La Jolla, CA 92037 www.raremaps.com

(858) 551-8500 blr@raremaps.com

Nantucket to Cape Hatteras . . . 1863

- Stock#:32228mbMap Maker:United States Coast Survey
- Date:1863Place:WashingtonColor:UncoloredCondition:VGSize:27 x 23.5 inches

## **Description:**

Rare separately issued coastal chart of Coast of the United States, from from Nantucket to Cape Hatteras.

Includes lighthouses, soundings, place names, notes and sailing directions.

The present example is published on thick paper and was never folded.