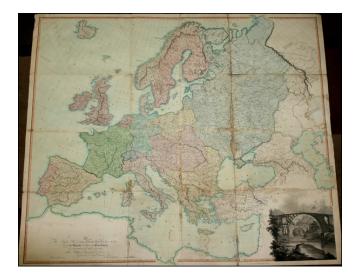

## Map of Europe drawn from all of the Best Surveys and Rectified by Astronomical Observations

- Stock#:32200Map Maker:Arrowsmith
- Date:1798Place:LondonColor:Hand ColoredCondition:VGSize:56 x 47 inches

## **Description**:

Early edition of Arrowsmith's separately issued map of Europe, dedicated to Sir Joseph Banks, in full original color.