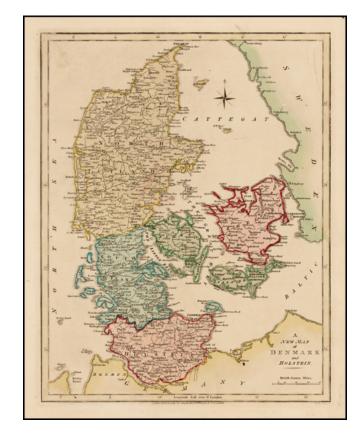

## A New Map of Denmark and Holstein

Stock#: 32199 Map Maker: Wilkinson

Date: 1794 Place: London

**Color:** Hand Colored

**Condition:** VG+

**Size:**  $11.5 \times 9$  inches

Price: SOLD

## **Description:**

Detailed map of Denmark & Holstein, colored by provinces, with compass rose.

Shows towns, rivers, mountains, lakes, etc. Striking original wash colors. Robert Wilkinson was active in London as a cartographic publisher from 1785 to 1825. He produced a number of nice works, including a General Atlas and a re-issuance of Bowen & Kitchen's English Atlas, along with excellent large format separate maps.