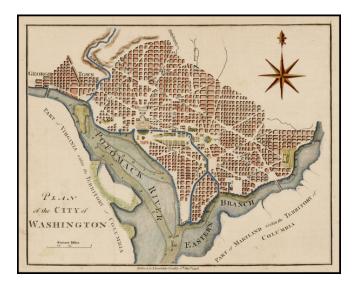

## **Description:**

Finely engraved early plan of Washington DC, based upon Andrew Ellicott's plan of 1792.

Shows Georgetown, the street layout, President's House, Capitol, large green, etc. Attractive compass rose.

A scarce and desirable early map of Washington.