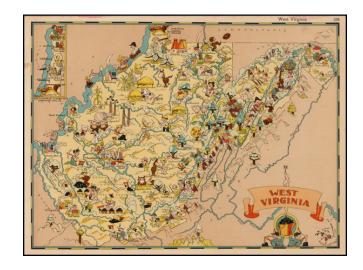

## West Virginia

**Stock#:** 32112

Map Maker: Taylor White

Date: 1935Place: BostonColor: Condition: VG+

**Size:** 12 x 9 inches

**Price:** SOLD

## **Description:**

Whimsical map of West Virginia, from the famous illustraor, Ruth Taylor White.

Ruth Taylor White was among the most prolific makers of pictographic maps. Her whimsical style combines her artistic skills with local color and flavor, making her maps among the most collected pictographic maps.