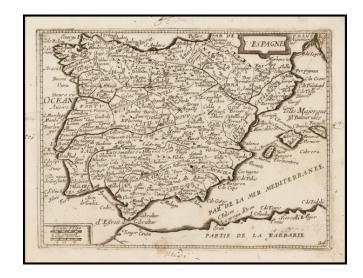

## **Espagne (with Balearic Islands)**

**Stock#:** 32079 **Map Maker:** Picart

Date: 1657 circa
Place: Paris
Color: Uncolored

**Condition:** VG

**Size:**  $7.5 \times 5.5$  inches

**Price:** SOLD

## **Description:**

Rare map of the Spain, Portugal and the Balearic Islands, which appeared in Picart's *Tresor des carte Geographiques*, published in Paris.

Picart's map is based upon Jansson's map, published in his *Atlas Minor* in 1628. The first French version of the map was published by Jean Boisseau in 1643, followed by this rare map by Picart, first published in 1651.