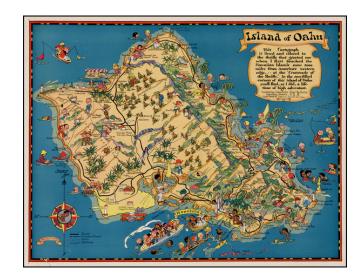

## **Island of Oahu**

**Stock#:** 32076

Map Maker: Taylor White

Date: 1931Place: BostonColor: Condition: VG+

**Size:** 14.5 x 11 inches

**Price:** SOLD

## **Description:**

Marvelous whimsical map of Oahu by Ruth Taylor White one of the most famous pictograph artists of the period.

Ruth Taylor White was among the most prolific makers of pictographic maps. Her whimsical style combines her artistic skills with local color and flavor, making her maps among the most collected pictographic maps.