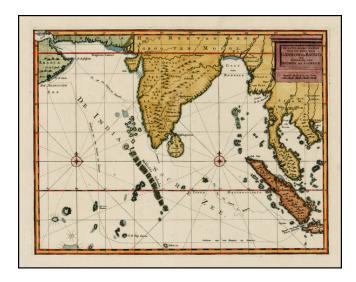

## De nette koers wysing van de reys van Gamron na Batavia en wederom van Batavia na Gamron

- Stock#:32064Map Maker:De Bruyn
- Date:1714Place:DelftColor:Hand ColoredCondition:VG+Size:12.5 x 10 inches

Price: SOLD

## **Description:**

Striking map of the Indian Ocean from De Bruyn's Reizen over Moskovie, door Persie en Indie . . . .

The map shows De Bruyn's route from the Persian Gulf to the Straits of Sunda and back.

The Dutch painter and traveler, Cornelius de Bruyn made several extensive travels in the late 17th and early 18th Century and his travel books are among the best illustrated and most sought after among collectors.