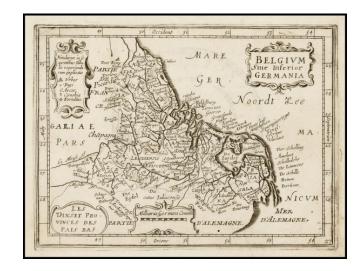

## Belgium Sive Inferior Germania / Les Dixset Provinces Des Pais Bas

**Stock#:** 32035 **Map Maker:** Picart

Date: 1657 circa
Place: Paris
Color: Uncolored

**Condition:** VG

**Size:** 7.5 x 5.5 inches

**Price:** SOLD

## **Description:**

Rare map of the Low Countries, which appeared in Picart's *Tresor des carte Geographiques*, published in Paris.

The first French version of the map was published by Jean Boisseau in 1643, followed by this rare map by Picart, first published in 1651.