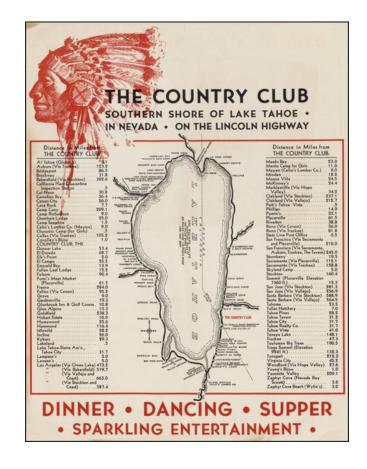

## **Description:**

Decorative promotional map, advertising the Country Club at Lake Tahoe.

Includes a detailed map of Lake Tahoe and the roads and points of interest around the lake, with mileage information from various parts of California to the Country Club.

A fine decorative promotional map.