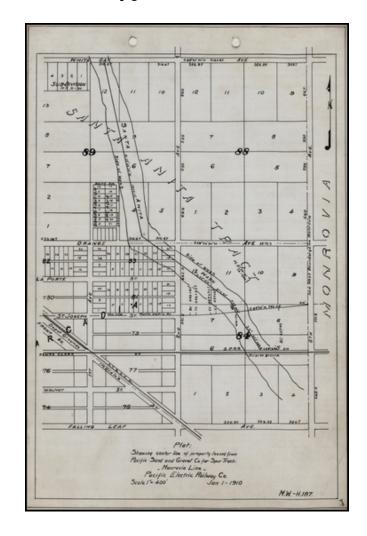

## Plat Showing center line of property leased from Pacific Sand and Gravel Co. for Spur Track - Monrovia Line - Pacific Electric Railway Jan 1 - 1910

**Stock#:** 31998df

Map Maker: Pacific Electric Railway

## **Description:**

Detailed internal sketch map of the Pacific Electric Railway lines in Arcadia, California.

Shows Depot Grounds of the ATS&F, Southern Pacific Railroad's Duarte Branch, a portion of the Santa Anita River and a street plan, centered on 2nd Avenue and Orange Avenue.