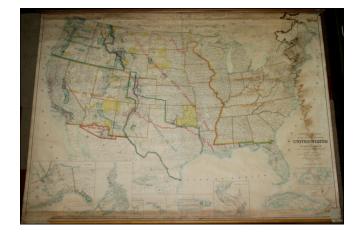

## United States Including Territories and Insular Possessions (showing major US land acquisitions from the American Revolution to 1900)

- Stock#:31995ddMap Maker:General Land Office
- Date:1904Place:WashingtonColor:ColorCondition:VG-Size:83 x 58 inches

## **Description:**

Large format map of the United States, showing Territorial acquisitions by color and date.

One of the most detailed maps of its kind published at the beginning of the 20th Century.