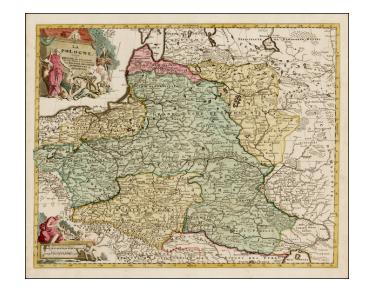

## La Pologne Divisee en Royaume de Pologne et les etats y partenans La Pologne Prussienne Autrichienne & Russienne

**Stock#:** 31987 **Map Maker:** Elwe

**Date:** 1792

Place: Amsterdam Colored Hand Colored

## **Description:**

Rare map of Poland, showing the Kingdom, with large portions now controlled by Russia, Prussia and Austra, published by Jan Elwe in Amsterdam.

The map provides a fine look at the country at the end of the 18th Century, with a large decorative cartouche.

This is the rare sixth state of the map, which was first issued by Hubert Jaillot in 1694.