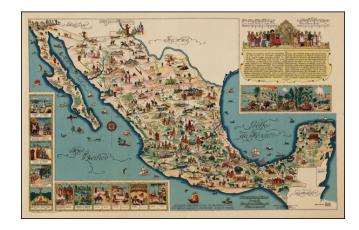

## **Pictorial Map of Mexico**

**Stock#:** 31986

Map Maker: Fischgrund Publishing Company

**Date:** 1950 circa **Place:** Mexico, D.F.

**Color:** Color **Condition:** VG+

**Size:** 19.5 x 12.5 inches

**Price:** SOLD

## **Description:**

Rare large format version this decorative map of Mexico, published in Mexico City.

The map is one of the liveliest and most interesting maps of of Mexico published in this pictographic style, with vivid colors and fantastic images.