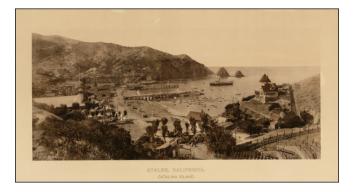

## Avalon, California. Catalina Island.

| Stock#:    | 31970 |
|------------|-------|
| Map Maker: | Reyes |

Date:1913Place:Avalon, CaliforniaColor:UncoloredCondition:VG+Size:21.5 x 11 inches

Price: SOLD

## **Description:**

Fantastic early view of Avalon, taken from a photograph by P.V. Reyes.

The view pre-dates the construction of the Casino and shows several piers, tents along the beach, early hotels.

In addition to being an early Catalina photographer (active as early as the first decade of the 20th Century), P.V. Reyes would later become the Mayor of Avalon. Among other credits, his work would appear in Zane Grey's *Great Game Fishing In Catalina (1919)*.