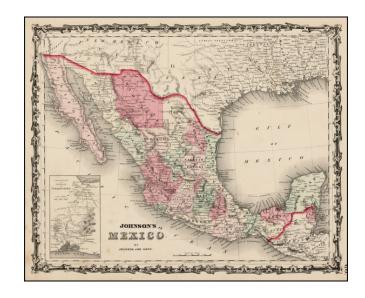

## Johnson's Mexico

**Stock#:** 31965

Map Maker: Ward & Johnson

Date: 1862Place: New YorkColor: Hand Colored

**Condition:** VG+

**Size:**  $16 \times 13$  inches

**Price:** SOLD

## **Description:**

Detailed map of Mexico, colored by States.

Shows post-Gadsden border with U.S. Excellent notes along the border concerning inhabitation of the region, along with names of forts, springs, etc. along U.S. border. Includes an inset of Isthmus of Tehuantepec.