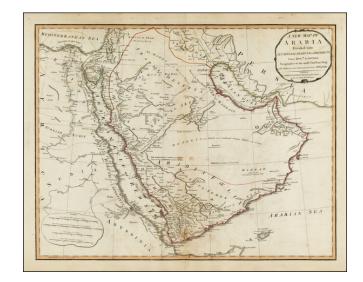

## A New Map of Arabia, Divided Into Its Several Regions and Districts . . . 1794

**Stock#:** 31959

Map Maker: Laurie & Whittle

Date: 1794
Place: London
Color: Outline Color

**Condition:** 

**Size:** 24.5 x 19.5 inches

## **Description:**

Detailed map of the Middle East, published by Laurie & Whittle in London.

Includes interesting annotations, including a note about the Barren Desert in the interior of the peninsula.