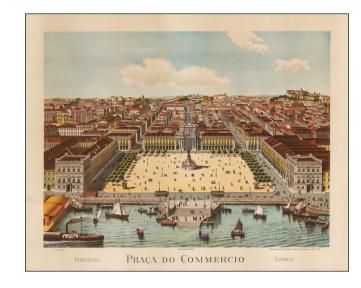

## Praca Do Commercio

**Stock#:** 31934 **Map Maker:** Belem & Ca.

Date: 1860 circaPlace: LisbonColor: Condition: VG

**Size:** 23.5 x 18 inches

**Price:** SOLD

## **Description:**

Rare mid 19th century view of the Praca Do Commercio in central Lisbon.

Many of the city's famous historical sites and points of interest are depicted, including Castelo Sao Jorge. Numerous recreational and commercial vessels are shown on the River Tejo (Tagus).