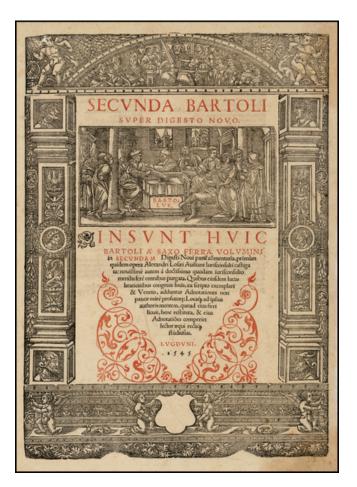

## [Early French Engaving: Title Page] Secunda Bartoli Super Digesto Novo . . .

| Stock#:           | 31924           |
|-------------------|-----------------|
| Map Maker:        | Anonymous       |
| Date:             | 1545            |
| Place:            | Lyon            |
| Color:            | Uncolored       |
| <b>Condition:</b> | VG              |
| Size:             | 14 x 9.5 inches |
| Price:            | SOLD            |

## **Description:**

Finely illustrated title page from this early French book on the commentaries of Alexander Losaei Aviliani, published in Lyon in 16565.

The title page is printed in red and black within a woodcut border.

The work would appear with a commentary on Bartoli.