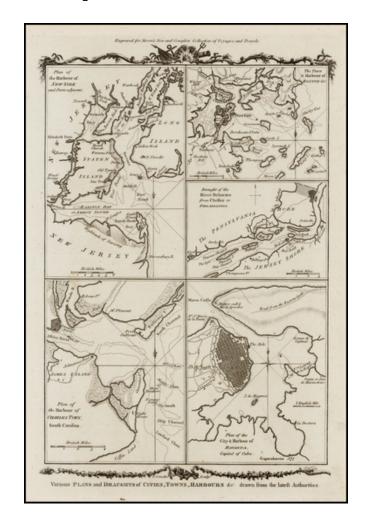

## Various Plans and Draughts of Cities, Towns, Harbours &c . . . [New York, Boston, Charleston, Delaware River to Philadelphia & Havana]

**Stock#:** 31894 **Map Maker:** Conder

Date: 1779Place: LondonColor: UncoloredCondition: VG+

## **Description:**

Detailed set of Revolutionary War era harbor plans, based upon larger maps of the period, including New York, Boston, Charleston and Philadelphia.

Each of the plans in turn is based upon separately issued large format plans by Faden.