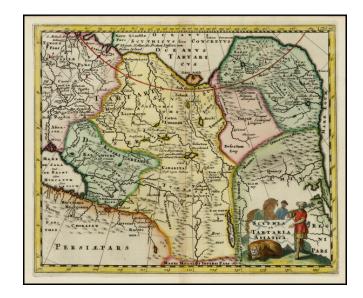

## Scythia et Tartaria Asiatica

**Stock#:** 31880 **Map Maker:** Clüver

Date: 1697 Place: Leiden

**Color:** Hand Colored

**Condition:** VG+

**Size:** 10 x 8 inches

**Price:** SOLD

## **Description:**

Decorative 18th Century Map, showing the Great Wall of China, Tartary, and the region from the Caspian East to China, including Tibet, Mongolia and Asian Russia. Decorative cartouche.

From Cluver's *Introductionis en Universum Geographicus....*, one of the most prolific 17th and 18th Century Geography books.