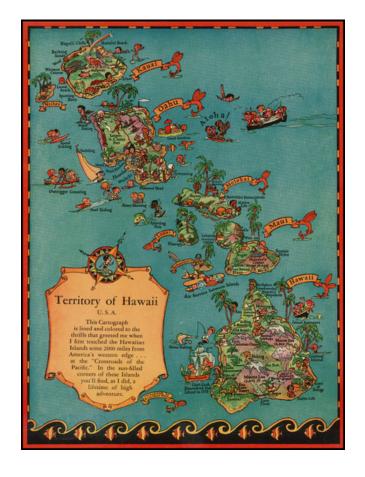

## **Description:**

Marvelous whimsical map of the Hawaiian Islands, by Ruth Taylor White one of the most famous pictograph artists of the period.

Ruth Taylor White was among the most prolific makers of pictographic maps. Her whimsical style combines her artistic skills with local color and flavor, making her maps among the most collected pictographic maps.