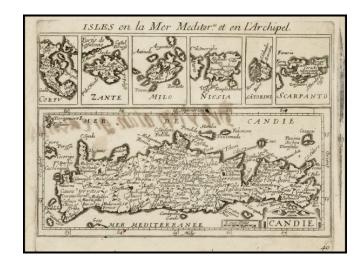

## Isles en la Mer Mediteree. et en L'Archipel (Greek Islands)

**Stock#:** 31811 **Map Maker:** Picart

Date: 1657 circa
Place: Paris
Color: Uncolored

**Condition:** VG

**Size:**  $7.5 \times 5.5$  inches

**Price:** SOLD

## **Description:**

Rare map Corfu, Zante, Milo, Nicsia, Santorini, Scapanto and Crete, which appeared in Picart's *Tresor des carte Geographiques*, published in Paris.

Picart's map is based upon Jansson's map, published in his *Atlas Minor* in 1628. The first French version of the map was published by Jean Boisseau in 1643, followed by this rare map by Picart, first published in 1651.