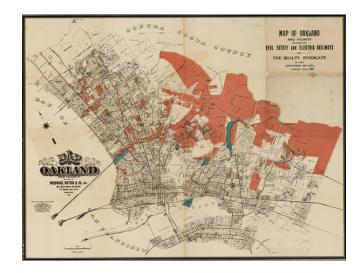

## Map of Oakland and Vicinity Published By Woodward, Watson & Co. . . 1903

**Stock#:** 31795

Map Maker: Woodward, Watson & Co.

Date: 1903Place: OaklandColor: Condition: VG

**Size:**  $34.5 \times 26$  inches

## **Description:**

Highly detailed plan of Oakland, showing the must up to date mapping of the City and real estate then for sale and sold.

Includes the names of a number of land owners on the larger parcels and names the subdivisions, tracts and additions around town.