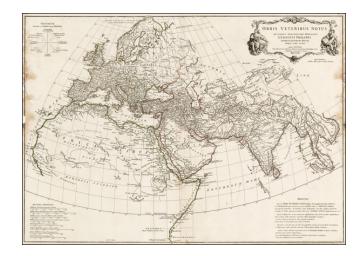

## Orbis Veteribus Notus Auspiciis Serenissimi Principis Ludovici Philippi Aurelianorum Ducis . . . MDCCLXIII

**Stock#:** 31780 **Map Maker:** d'Anville

**Date:** 1763 **Place:** Paris

**Color:** Outline Color

## **Description:**

Large map of the Ancient World, as known to the ancient civilizations of Europe, published by J.B.B. D'Anville in Paris.

The map shows a modern outline of the regions of Europe known at the time of Ptolemy, using ancient place names and omitting regions which had not yet been "discovered" by Europeans.