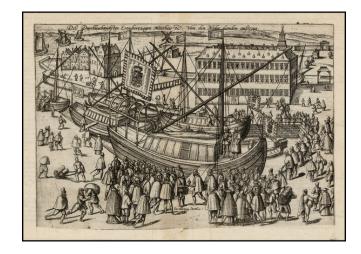

## Dess Durchleuchttichsten Ertzhertzogen Mattheis Q. von den Niderlanden außzug.

**Stock#:** 31776

Map Maker: Hogenberg / Aitzinger

Date: 1583 (1605)
Place: Antwerp
Color: Uncolored

**Condition:** VG+

**Size:** 11 x 8 inches

## **Description:**

Antique engraving of the departure of Archduke Matthew from the Netherlands, 29 October 1581; Archduke Matthew and entourage are depicted embarking on their ships.

This is the 1605 edition, with the plate trimmed at the bottom to remove the text, published in *Novus ad Hispaniae et Hungariae reges termaximos*. *De Leone Belgico*, [...].