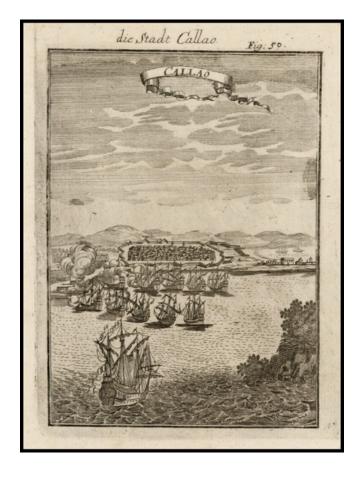

## **Description:**

Excellen birdseye view of this Peruvian city from the harbor, featuring sailing ships and fortifications.

Mallet's multi-volume work is one of the most famous and comprehensive illustrated works of the 17th Century, which is prized for its excellent illustrations and strong engraving quality.