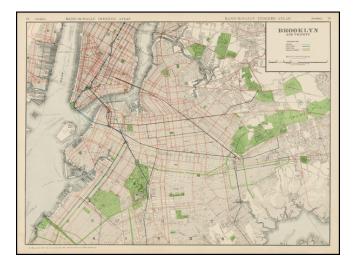

## Map of Brooklyn and Vicinity

- Stock#:31685Map Maker:Rand McNally & Company
- Date:1911Place:ChicagoColor:ColorCondition:FineSize:26 x 19 inches

Price: SOLD

## **Description:**

Rand McNally's map of Brooklyn is the only large format map of Brooklyn to appear in a general Commercial Atlas in the 19th Century.

Shows streets, wharfs, roads, parks, buildings, rail lines, bridges, etc. Large regional inset. A fine example of this highly detailed map, from Rand McNally's Indexed Atlas of the World, perhaps the best large format late 19th Century Atlas published in America.