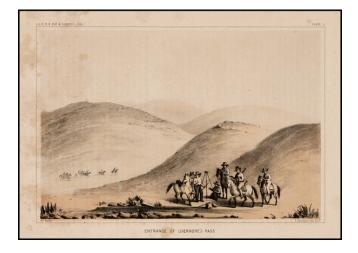

## **Entrance to Livermore's Pass (California)**

- Stock#:31675Map Maker:U.S. Pacific RR Survey
- Date:1855Place:WashingtonColor:ColorCondition:VGSize:9.5 x 6.5 inches

Price: SOLD

## **Description:**

This sketch is from the original Lt. R. S. Williamson report of 1854 and was made by Charles Koppel.

From The Surveys and Reports to Find the Most Practicable and Economical Route For A Railroad From The Mississippi River To the Pacific Ocean, which was conducted by the Secretary of War.