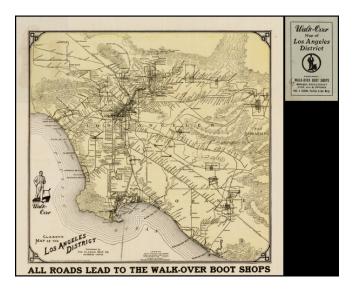

## Clason's Map of the Los Angeles District (Walk-Over Map of the Los Angeles District)

| Stock#:    | 31577  |
|------------|--------|
| Map Maker: | Clason |

Date:1911Place:Los AngelesColor:ColorCondition:VG+Size:10 x 9.5 inches

## **Description**:

Rare miniature pocket map of the Southland, promoting Walk-Over Boots, with a decorative illustration and decorative printed wrappers.

The map covers the Los Angeles Basin, Orange County, San Bernardino and Riverside.

The map is very rare. We locate only the copy at the Huntington Library.

**Detailed Condition:** Folding map.