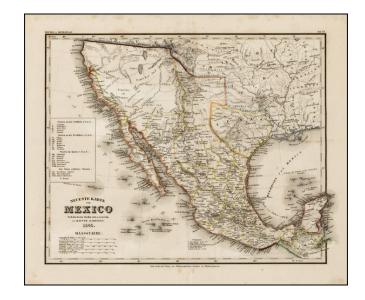

## Neueste Karte von Mexico . . . 1845 [Texas as a Republic]

**Stock#:** 31549

Map Maker: Meyer / Radefeld

**Date:** 1845

Place: Hildburghausen Color: Outline Color

**Condition:** VG

**Size:**  $15 \times 12$  inches

## **Description:**

Elegant map showing Texas as a Republic.

The map includes excellent detail in Texas and along Rockies. Pre-Fremont Alta California includes 2 Salt Lakes, mythical rivers of Buenaventura & Francisco from the Uintahs to SF Bay. While often referred to as the German Mitchell, this characterization is unfair, as the work appears to be a collaborative effort which predates the sale of Tanner's plates to SA Mitchell. Of great interest is the suggestion that the work was published