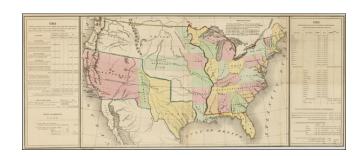

## **Description:**

Interesting US map prepared immediately after the Treaty of Guadalupe Hidalgo.

Traces the various Treaty acquisitions of US territory, including British Treaties of 1783, 1842 & 1846, Spanish Treaties of 1795, Louisiana Purchase, etc.

Shows accessions of US lands after Treaty of Guadalupe Hidalgo, with some transitional territorial configurations; tables at sides give areas.