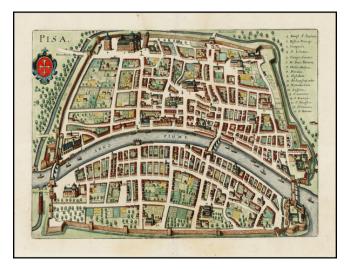

## **Description:**

Detailed town plan of Pisa, showing the fortified walls, City Gates, major buildings, squares and streets. The Leaning Tower is #3 in the key of 16 locations.

Includes a key naming 73 places. Coat of arms in upper right corner. Fine full color example.