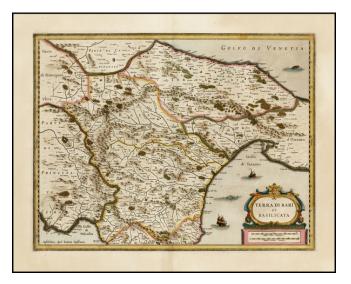

## Barry Lawrence Ruderman Antique Maps Inc.

7407 La Jolla Boulevard La Jolla, CA 92037

www.raremaps.com

(858) 551-8500 blr@raremaps.com

Terra Di Bari et Basilicata

| Stock#:           | 31540sm          |
|-------------------|------------------|
| Map Maker:        | Jansson          |
| Date:             | 1630 circa       |
| Place:            | Amsterdam        |
| Color:            | Hand Colored     |
| <b>Condition:</b> | VG               |
| Size:             | 19.5 x 15 inches |
| Price:            | SOLD             |

## **Description:**

Nice old color example of Jansson''s map of the the Territory of Bari in Southern Italy.

Includes sailing ships, sea monsters and decorative cartouche.