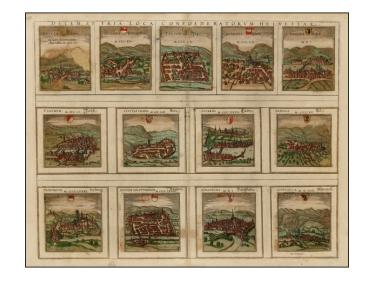

### **Description:**

Fine example of Braun & Hogenberg's set of 13 views of Swiss towns, first issued in 1572.

The towns illustrated are Schwyz, Unterwalden, Zug, Glarus, Basel, Zurich, Bern, Lucerne, Uri, Fribourg, Solothurn, Schaffhausen and Appenzell.

Between 1291 and 1512, the 13 original Swiss cantons slowly forged a single alliance, the Old Swiss Confederation, which lasted until 1798. The 13 cantons are illustrated across double page in relatively small views, accompanied by the year in which they joined the Confederation. According to Swiss national legend, the three cantons of Schwyz, Unterwalden and Uri were the first do pledge their mutual allegiance in what is known as the "Rutli oath", taken in August 1291 on the Rutli meadow on the shores of Lake Lucerne. Braun's sources date the birth of the Confederation to 9 December 1315, when the original three cantons signed the Pact of Brunnen after the victorious battle of Morgarten against the Habsburgs.

Eleven of the 13 views derive from a single set of sources: the woodcuts from the Schweytzer Chronick of Johannes Stumpff, 1548. Each of those rectangular illustrations in a horizontal format takes up half a folio page: here they have been considerably reduced in scale and, most noticeably, the proportions have been changed. There are no reliably verifiable sources for Zug and Unterwalden; consequently Zug is erroneously shown by a river instead of the lake at Zug and Unterwalden as a mountain village without distinguishing features. (Taschen)