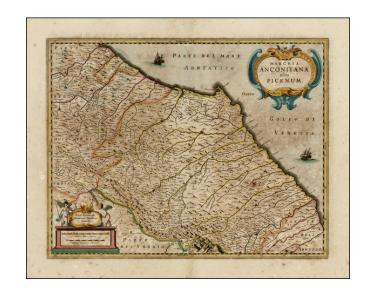

## Marchia Anconitana olim Picenum

**Stock#:** 31506sm **Map Maker:** Hondius

Date: 1630 circaPlace: AmsterdamColor: Hand Colored

**Condition:** VG

**Size:** 19.5 x 15 inches t

**Price:** SOLD

## **Description:**

Nice old color example of Jansson''s map of Anconia and Adriatic Coastline, extending inland to the Apennine Mountains.

Includes sailing ships and 2 cartouches.