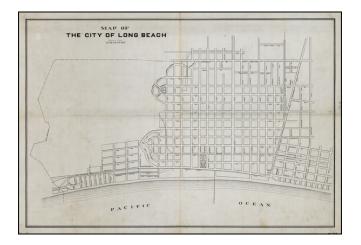

## **Description:**

Detailed map of Long Beach, California, privately prepared by the Atchison Topeka & Santa Fe Railroad for internal usage.

The map identifies the city boundaries, early streets of Long Beach California, shortly after its incorporation in 1897. An unnamed park and pier appear near the bottom cener and the lines of the Santa Fe Railroad are shown.