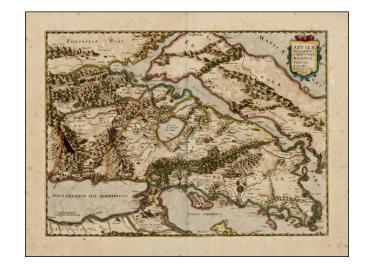

## Attica, Megarica, Corinthiaca, Boeotia, Phocis, Locri . . .

**Stock#:** 31461sm **Map Maker:** Hondius

Date: 1630 circaPlace: AmsterdamColor: Hand Colored

**Condition:** VG

**Size:** 19.5 x 14.5 inches

## **Description:**

Decorative map of Ancient Greece, extending from the Aegean and Thessaloniae in the north to Corinthia and Athens in the south.

Includes a fine vivid depiction of the topograpical features of the region.