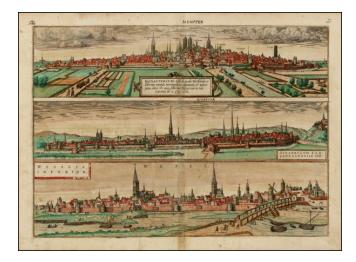

## Monasterium Urbs in media Westphalia . . . / Osnabrugum Elegans Saxoniae Opp. / Wesalia Inferior

Stock#:31456Map Maker:Braun & Hogenberg

Date:1577Place:CologneColor:Hand ColoredCondition:VGSize:18.5 x 13.5 inches

## **Description:**

Three important early views of Osnabruck, Münster and Wesel in Northern Germany on a single sheet.

From Braun & Hogenberg's *Civitatus Orbis Terrarum*, the most important book of town plans and views published in the 16th Century.