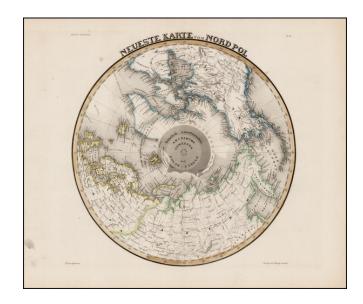

## **Neueste Karte vom Nord Pol**

**Stock#:** 31404 **Map Maker:** Meyer

**Date:** 1846

Place: Hildburghausen Color: Hand Colored

**Condition:** VG+

**Size:** 12 x 12 inches

**Price:** SOLD

## **Description:**

Unusual map of the North Polar regions, published for Joseph Meyer's Handatlas.

Unlike most Polar maps of the period, there is very little speculative cartography, with the unknown lands in the north Polar regions shaded in grey.