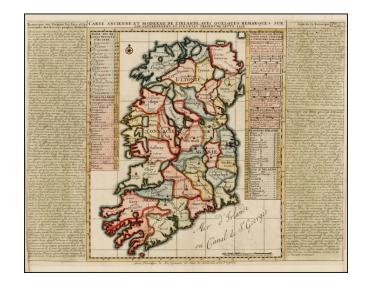

## Carte Ancienne Et Moderne De L'Irlande . . .

**Stock#:** 31395 **Map Maker:** Chatelain

**Date:** 1719

Place: Amsterdam
Color: Hand Colored

**Condition:** VG+

**Size:** 13 x 11 inches

**Price:** SOLD

## **Description:**

Fasciniting map of Ireland, based upon the ancient and modern cartographic information as of the beginning of the 18th Century.

A finely engraved map from Chatelain's monumental 7 volume Atlas Historique, one of the most famous and prolific works of the early 18th Century. A flawless example.