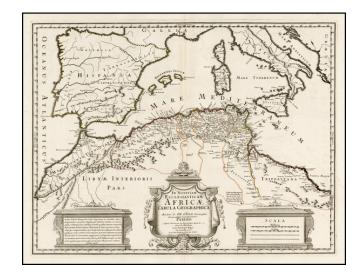

## **Description:**

Interesting map of the Western Mediterranean, from Italy, Spain and the Balearic Islands to Morocco, Algeria, Tunisia and Libya, based upon an earlier map by Johann Baptiste Liebaux.

The map provides a highly detailed treatment of the roads and trading routes in North Africa.

Decorative cartouche.