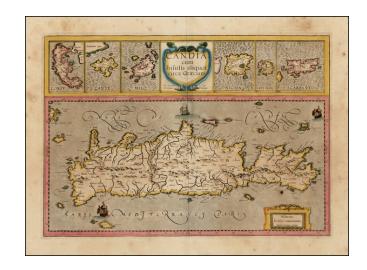

## Candia cum Insulis aliquot circa Graeciam [Insets of Corfu, Zante, Milo, Nicsia, Santorini and Scarpanto

**Stock#:** 31362sm **Map Maker:** Mercator

Date: 1630 circaPlace: AmsterdamColor: Hand Colored

## **Description:**

Nice old color example of the true first edition of Mercator's map of Crete and neighboring Greek Islands, from the first edition of Mercator's *Atlas Sive Cosmographia*. . . .

Includes two large cartouches. Nice detail in the map of Crete and the large insets.