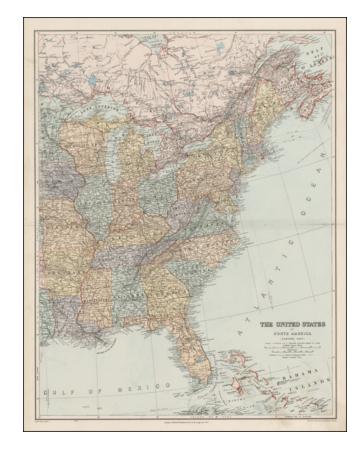

## The United States of North America (Eastern Part) (shows Submarine Telegraph Cables!)

**Stock#:** 31360 **Map Maker:** Stanford

Date: 1885 circaPlace: LondonColor: Condition: VG+

**Size:** 19.75 x 25.25 inches

## **Description:**

Detailed map of the United States, most notable for its depiction of Submarine Telegraph Lines in the Gulf of Mexico and off the North Atlantic Coast, each of which is dated.