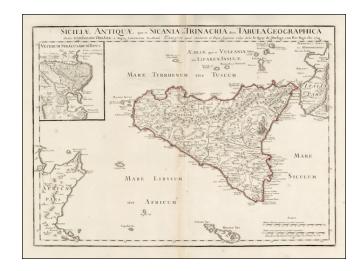

## Siciliae Antiquae quae et Sicania et Trinacria dicta Tabula Geographica . . . 1714 (shows Malta)

**Stock#:** 31339 **Map Maker:** Buache

**Date:** 1745 **Place:** Paris

**Color:** Outline Color

**Condition:** VG

## **Description:**

Scarce map of Ancient Sicily, with a large inset of Syracuse, originally published by Guillaume De L'Isle in 1714.

Detailed map of ancient Sicily, showing roads, mountains, rivers, towns, harbors, smaller islands, etc. Extends south to Malta.

Shows Mount Aetna in the midst of a Volcanic eruption.